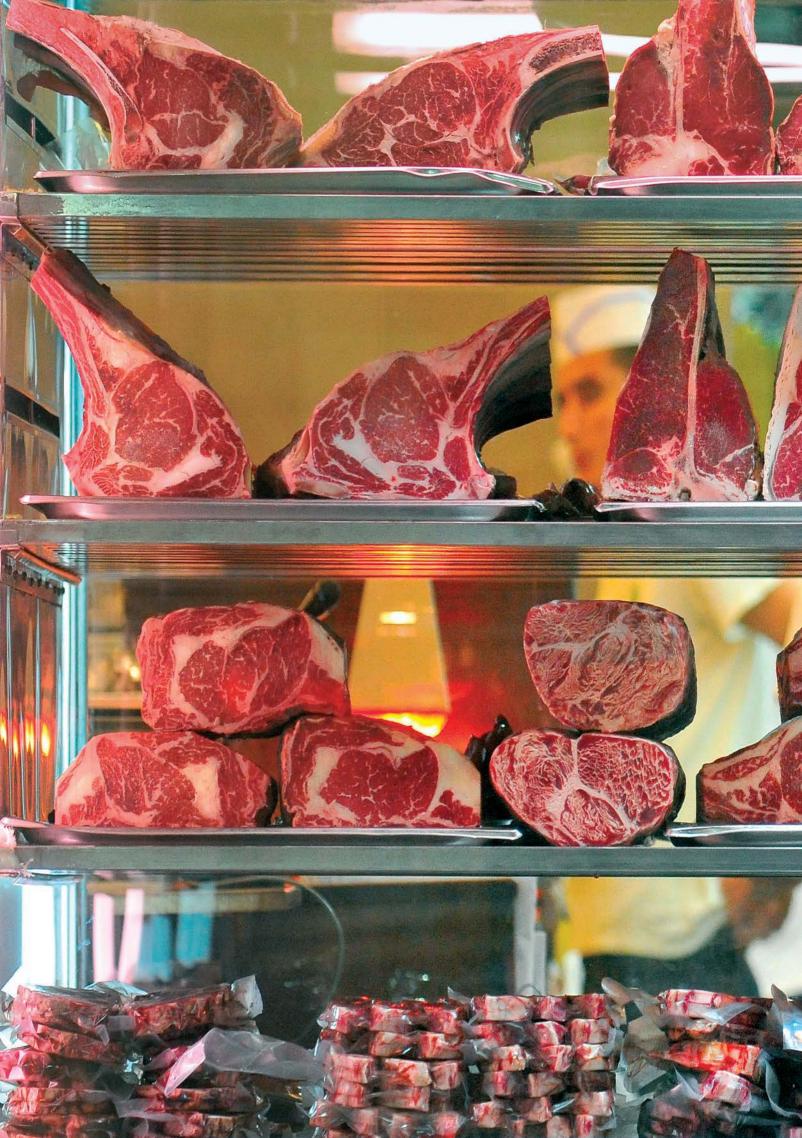

#### All types of meat from Itsik's Kitchen are local and fresh

| 18 | Entrecote Steak 500 grams on the bone. An aged cut adorned with ribbons of fat. Recommended grilling level: medium                                   | 185 |
|----|------------------------------------------------------------------------------------------------------------------------------------------------------|-----|
| 19 | <b>Tenderloin Steak</b> 270 grams. Soft succulent cut<br>Recommended grilling level: medium                                                          | 195 |
| 20 | Tenderloin Medallions 270 grams. Recommended grilling level: medium                                                                                  | 195 |
| 21 | <b>Rossini Steak</b> Combination of tenelerloin Steak & goose liver medallions Recommended grilling level: medium                                    | 230 |
|    | Wagyu Wagyu cattle - Unlike any other in the beef kingdom The cattle is nourished by high quality grains, therefore it's taste is rich and succulent |     |
| 22 | New-York Wagyu Steak 400 grams. A sirlion cut on the bone Recommended grilling level: medium                                                         | 185 |
| 23 | Entrecote Wagyu Steak 500 grams. A succulent marbled cut<br>Recommended grilling level: medium                                                       | 230 |
| 24 | <b>T-Bone Wagyu Steak</b> 450 grams. A T-bone combines sirloin cut with tenderloin cuts. Recommended grilling level: medium                          | 230 |
| 25 | Porterhouse Wagyu Steak 600 grams. A cut combining the finest qualities of tenderloin and sirloin. Recommended grilling level: medium                | 275 |