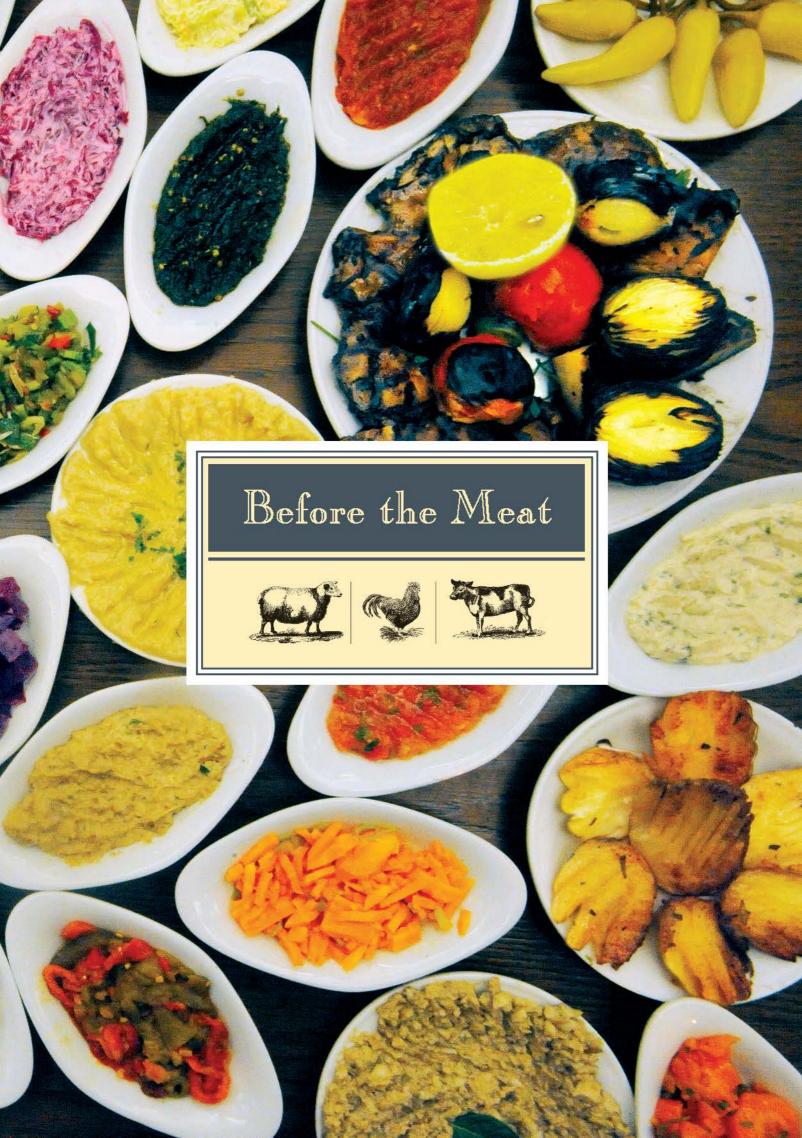

Israeli vegetable salad | Mid-eastern eggplant | Red beets | Tomato salsa | Greek eggplant | Moroccan carrots (spicy) | Celery leaf salad | Egg salad | Assorted pickled vegetables | Spicy hot eggplant salad | Oven baked potatoes in rosemary and olive oil (contains gluten) | Vegetarian chopped liver (from eggplant) | White cabbage in mayonnaise (Russian cabbage) | Red cabbage in mayonnaise (Swedish cabbage) | Corn, mushroom and mayonnaise salad (Mexican) | Hot fava beans (not recommended for those sensitive to fava beans) | Falafel made from chickpeas and greens Chopped carrot - picant | Matbuha - boiled tomatos.

# Appetizers

| 1             | Hummus                                                                                                                                      | 24      |
|---------------|---------------------------------------------------------------------------------------------------------------------------------------------|---------|
| 2             | Hummus with fresh mushrooms                                                                                                                 | 33      |
| 3             | Tahini seasoned with garlic, parsley and olive oil                                                                                          | 27      |
| 4             | Eggplant in Mayonnaise                                                                                                                      | 27      |
| 5             | Whole Roasted Eggplant on citrus charcoal grill with garlic, olive oil, lemon and sea salt                                                  | 38      |
| <b>७</b>   ७  | Fresh chips small / large                                                                                                                   | 21   31 |
| 8             | Fresh golden champignon mushrooms sautéed with onions and served warm (contains gluten)                                                     | 33      |
| <b>9</b>   10 | <b>Grilled portobello mushrooms</b> immersed in a marinade. Grilled and served with tomatoes and onions (contains gluten) for 2 or 4 diners | 31   48 |
| 11            | <b>Chopped liver</b> Grilled chicken liver sautéed in onions and seasoned with black pepper, nutmeg and salt with eggs                      | 33      |
| 12   13       | Vegetable salad seasoned with lemon, oil and salt I with tahini on top                                                                      | 33   39 |
| 14            | Selection of salads for a single diner                                                                                                      | 40      |
| S             | oups from the Cauldron inv                                                                                                                  | vinter  |
| 15            | <b>Vegetable soup</b> made from fresh root vegetables, cooked over a slow fire                                                              | 28      |
| 16            | <b>Bean soup</b> cooked over a slow fire for 8 to 10 hours and flavored with sautéed onion and fresh tomatoes                               | 28      |
| 17            | Leg soup cooked over a slow fire for 18 hours                                                                                               | 18      |