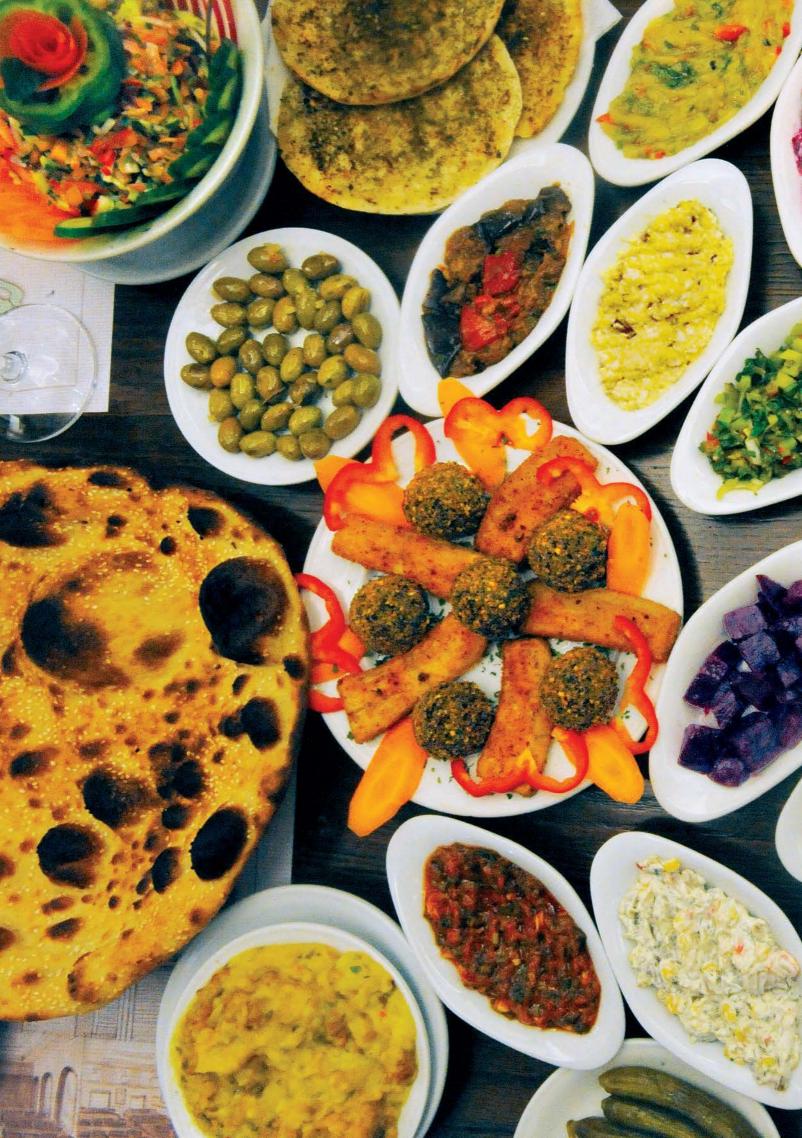

#### Selection of Salads

# Unlimited salad refills Our homemade salads are prepared fresh everyday Our house salads contains allergenic ingredients - For more information ask your waiter.

Selection of Big Itsik's salads - **54 NIS** per person Selection of Big Itsik's salads when ordering a meat entrée (two skewers per person) - **28 NIS** per person

Israeli vegetable salad | Mid-eastern eggplant | Red beets | Tomato salsa | Greek eggplant | Moroccan carrots (spicy) | Celery leaf salad | Egg salad | Assorted pickled vegetables | Spicy hot eggplant salad | Oven baked potatoes in rosemary and olive oil (contains gluten) | Vegetarian chopped liver (from eggplant) | White cabbage in mayonnaise (Russian cabbage) | Red cabbage in mayonnaise (Swedish cabbage) | Corn, mushroom and mayonnaise salad (Mexican) | Hot fava beans (not recommended for those sensitive to fava beans) | Falafel made from chickpeas and greens Chopped carrot - picant | Matbuha - boiled tomatos.